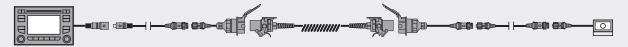

# Retrofitting a rear view camera in IVECO trucks

Camera connection to the IVECO IVECONNECT navigation radio

Radio not included in delivery

Iveco trucks equipped with the IVECONNECT radio/navigation system can be easily and quickly upgraded with up to 3 cameras. The individual sources can then be selected via the Iveconnect touch screen monitor. The rear view camera is the only source that can be automatically activated when reverse gear is engaged.

**CA-IVEO1:** Adapter cable for connecting an AXION camera to IVECO IVECONNECT. The system has 2 camera inputs, therefore up to 2 adapters can be connected. No coding by IVECO necessary.