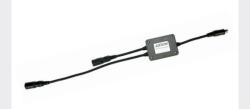

**CA-IVEO1:** Adapter cable for connecting an AXION camera to IVECO IVECONNECT. The system has 2 camera inputs, therefore up to 2 adapters can be connected. No coding by IVECO necessary.