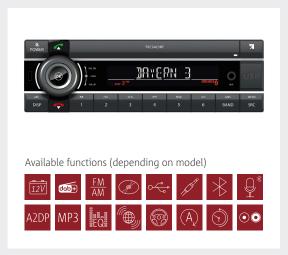

#### CRV 7005 M

7" (17.8 cm) rear view monitor with two camera inputs.
Simple plug & play connection.
Suitable for 12 V & 24 V use.

**AXION 24V radios:** The new AXION Radio concept brings you the functionality you might miss in most of today's radios:

The AXION full-DIN front design allows optimal operation. Large, easy-to-use buttons - ideal for commercial vehicles and passenger cars. The logical and self-explanatory controls make the products extremely user-friendly. A large LCD display facilitates operation as well as station search and presents information in a clearly legible manner. The integrated Bluetooth hands-free kit supports secure phone calls while driving. DAB+ digital radio brings digital radio enjoyment into the vehicle on request.

MCR 2420 DAB+: Drive-less 1DIN truck radio with USB/AUX/Bluetooth/DAB+