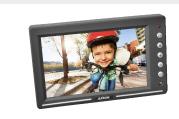

#### CRV 7005 M

7" (17.8 cm) rear view monitor with two camera inputs.
Simple plug & play connection.
Suitable for 12 V & 24 V use.

**AXION 24V radios:** The new AXION Radio concept brings you the functionality you might miss in most of today's radios: