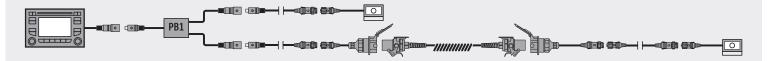

## **PB-1**

Priority circuit for tractor and trailer with one camera each. The control box automatically detects the attachment of a trailer and its camera is given priority. (Plug & Play)

## Truck-Trailer / Motor vehicle & trailer