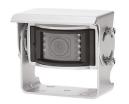

# Retrofitting a rear view camera in IVECO trucks

Camera connection to the IVECO IVECONNECT navigation radio



Radio not included in delivery

Iveco trucks equipped with the IVECONNECT radio/navigation system can be easily and quickly upgraded with up to 3 cameras. The individual sources can then be selected via the Iveconnect touch screen monitor. The rear view camera is the only source that can be automatically activated when reverse gear is engaged.

**CA-IVEO1:** Adapter cable for connecting an AXION camera to IVECO IVECONNECT. The system has 2 camera inputs, therefore up to 2 adapters can be connected. No coding by IVECO necessary.

## **Camera examples for different applications**

## **Surface-mounted cameras:**







## **Shutter cameras:**





# **Examples of accessories for system expansion:**



## **WCC 11**

Spiral cable set for a rear view camera. 7-pin connectors and sockets. Interchangeable due to special coding.



## **PB-1**

Priority circuit for tractor and trailer with one camera each. The control box automatically detects the attachment of a trailer and its camera is given priority. (Plug & Play)



#### CRV 7005 M

7" (17.8 cm) rear view monitor with two camera inputs.
Simple plug & play connection.
Suitable for 12 V & 24 V use.







**AXION 24V radios:** The new AXION Radio concept brings you the functionality you might miss in most of today's radios:

The AXION full-DIN front design allows optimal operation. Large, easy-to-use buttons - ideal for commercial vehicles and passenger