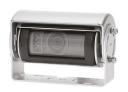

# Retrofitting a rear view camera in IVECO trucks

Camera connection to the IVECO IVECONNECT navigation radio



Radio not included in delivery

Iveco trucks equipped with the IVECONNECT radio/navigation system can be easily and quickly upgraded with up to 3 cameras. The individual sources can then be selected via the Iveconnect touch screen monitor. The rear view camera is the only source that can be automatically activated when reverse gear is engaged.

**CA-IVEO1:** Adapter cable for connecting an AXION camera to IVECO IVECONNECT. The system has 2 camera inputs, therefore up to 2 adapters can be connected. No coding by IVECO necessary.

## **Camera examples for different applications**

## **Surface-mounted cameras:**







## **Shutter cameras:**





# **Examples of accessories for system expansion:**



## **WCC 11**

Spiral cable set for a rear view camera. 7-pin connectors and sockets. Interchangeable due to special coding.



## **PB-1**

Priority circuit for tractor and trailer with one camera each. The control box automatically detects the attachment of a trailer and its camera is given priority. (Plug & Play)



#### CRV 7005 M

7" (17.8 cm) rear view monitor with two camera inputs.
Simple plug & play connection.
Suitable for 12 V & 24 V use.







**AXION 24V radios:** The new AXION Radio concept brings you the functionality you might miss in most of today's radios:

The AXION full-DIN front design allows optimal operation. Large, easy-to-use buttons - ideal for commercial vehicles and passenger cars. The logical and self-