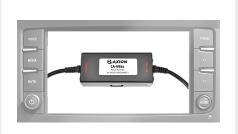

**CA-IVEO1:** Adapter cable for connecting an AXION camera to IVECO IVECONNECT. The system has 2 camera inputs, therefore up to 2 adapters can be connected. No coding by IVECO necessary.