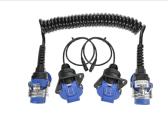

## **WCC 11**

Spiral cable set for a rear view camera. 7-pin connectors and sockets. Interchangeable due to special coding.